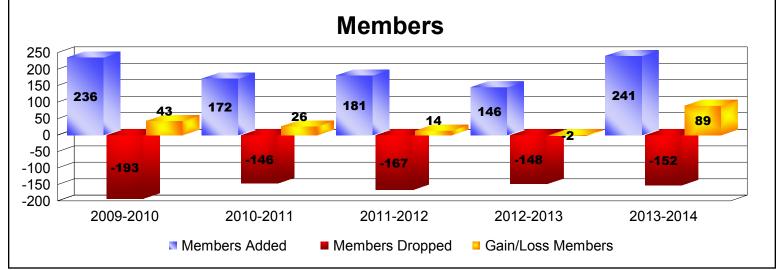

District 111 N

As of June 2014 Cumulative

| Year      | New<br>Clubs | Dropped<br>Clubs | Gain/<br>Loss<br>Clubs | New<br>Members | Charter<br>Members | Reinstate<br>Members | Transfer<br>Members | Total<br>Member<br>Added | Total<br>Members<br>Dropped | Gain/<br>Loss<br>Members |
|-----------|--------------|------------------|------------------------|----------------|--------------------|----------------------|---------------------|--------------------------|-----------------------------|--------------------------|
| 2009-2010 | 1            | 0                | 1                      | 188            | 25                 | 2                    | 21                  | 236                      | -193                        | 43                       |
| 2010-2011 | 1            | 0                | 1                      | 143            | 21                 | 1                    | 7                   | 172                      | -146                        | 26                       |
| 2011-2012 | 1            | 0                | 1                      | 146            | 22                 | 2                    | 11                  | 181                      | -167                        | 14                       |
| 2012-2013 | 0            | 0                | 0                      | 130            | 0                  | 2                    | 14                  | 146                      | -148                        | -2                       |
| 2013-2014 | 3            | -1               | 2                      | 159            | 64                 | 1                    | 17                  | 241                      | -152                        | 89                       |
| Average   | 1            | 0                | 1                      | 153            | 26                 | 2                    | 14                  | 195                      | -161                        | 34                       |