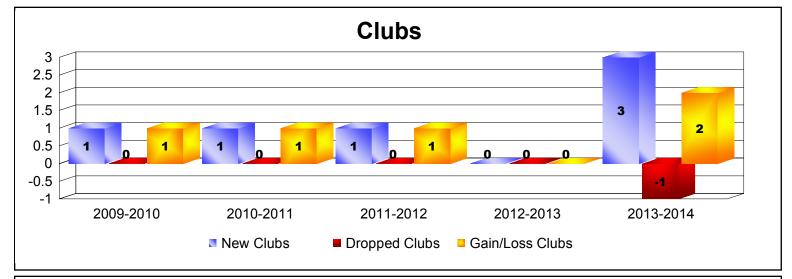

District 111 N

As of June 2014 Cumulative

| Year      | New<br>Clubs | Dropped<br>Clubs | Gain/<br>Loss<br>Clubs | New<br>Members | Charter<br>Members | Reinstate<br>Members | Transfer<br>Members | Total<br>Member<br>Added | Total<br>Members<br>Dropped | Gain/<br>Loss<br>Members |
|-----------|--------------|------------------|------------------------|----------------|--------------------|----------------------|---------------------|--------------------------|-----------------------------|--------------------------|
| 2009-2010 | 1            | 0                | 1                      | 188            | 25                 | 2                    | 21                  | 236                      | -193                        | 43                       |
| 2010-2011 | 1            | 0                | 1                      | 143            | 21                 | 1                    | 7                   | 172                      | -146                        | 26                       |
| 2011-2012 | 1            | 0                | 1                      | 146            | 22                 | 2                    | 11                  | 181                      | -167                        | 14                       |
| 2012-2013 | 0            | 0                | 0                      | 130            | 0                  | 2                    | 14                  | 146                      | -148                        | -2                       |
| 2013-2014 | 3            | -1               | 2                      | 159            | 64                 | 1                    | 17                  | 241                      | -152                        | 89                       |
| Average   | 1            | 0                | 1                      | 153            | 26                 | 2                    | 14                  | 195                      | -161                        | 34                       |